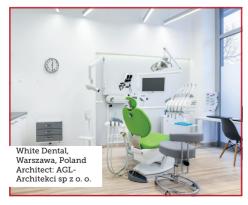

## Spectra Lighting's products provide versatile lighting solutions for spaces with elevated cleanliness requirements:

- Operating, post-operative, and awakening rooms.
- Intensive care units and operating rooms.
- Medical procedure rooms, including laparoscopic and endoscopic, dermatological, nursing, ophthalmic, otolaryngological, and dental offices.
- Isolation units and maternity wards.
- Blood sampling points.
- Research and pharmaceutical laboratories.
- Patient rooms and doctor's offices.
- Rooms dedicated to teaching and inspection.
- Reception areas, registrations, and waiting rooms.
- 24/7 nurse stations.
- Therapeutic rooms and exercise areas.
- Shared spaces, corridors, waiting areas, recreational spaces, and resident rooms.