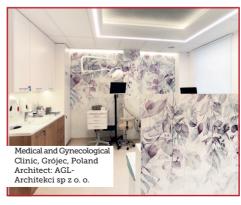

## Spectra Lighting's products provide versatile lighting solutions for spaces with elevated cleanliness requirements:

- Operating, post-operative, and awakening rooms.
- Intensive care units and operating rooms.
- Medical procedure rooms, including laparoscopic and endoscopic, dermatological, nursing, ophthalmic, otolaryngological, and dental offices.
- Isolation units and maternity wards.
- Blood sampling points.
- Research and pharmaceutical laboratories.
- Patient rooms and doctor's offices.
- Rooms dedicated to teaching and inspection.
- Reception areas, registrations, and waiting rooms.
- 24/7 nurse stations.
- Therapeutic rooms and exercise areas.
- Shared spaces, corridors, waiting areas, recreational spaces, and resident rooms.