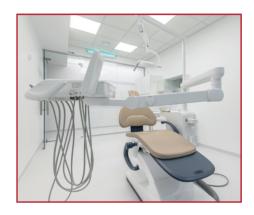

## Spectra Lighting's products provide versatile lighting solutions for spaces with elevated cleanliness requirements:

- Operating, post-operative, and awakening rooms.
- Intensive care units and operating rooms.
- Medical procedure rooms, including laparoscopic and endoscopic, dermatological, nursing, ophthalmic, otolaryngological, and dental offices.
- Isolation units and maternity wards.
- Blood sampling points.
- Research and pharmaceutical laboratories.
- Patient rooms and doctor's offices.
- Rooms dedicated to teaching and inspection.
- Reception areas, registrations, and waiting rooms.
- 24/7 nurse stations.
- Therapeutic rooms and exercise areas.
- Shared spaces, corridors, waiting areas, recreational spaces, and resident rooms.

### **MEDIC - Professional Product for Demanding Environments:**

MEDIC stands as an ideal lighting solution for spaces with high cleanliness requirements. It serves as a reliable partner, addressing the specific needs of medical, chemical, electronic, and food-related environments. The exceptional quality and safety of Medic's lighting have a positive impact on the processes of treatment and diagnosis. Medic is characterized by its high quality and commitment to user safety.