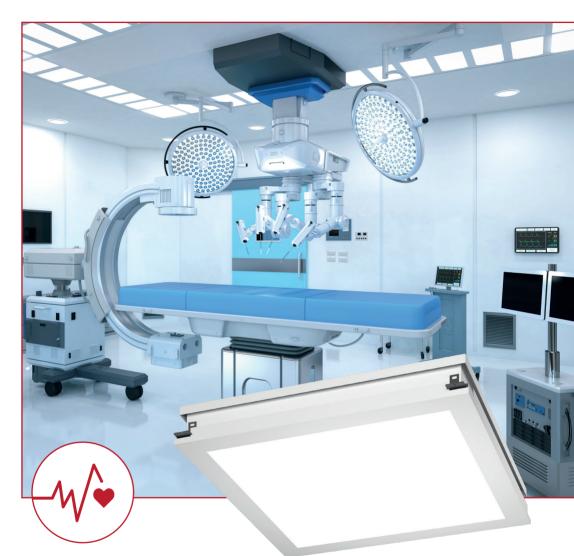

## Spectra Lighting's products provide versatile lighting solutions for spaces with elevated cleanliness requirements:

- Operating, post-operative, and awakening rooms.
- Intensive care units and operating rooms.
- Medical procedure rooms, including laparoscopic and endoscopic, dermatological, nursing, ophthalmic, otolaryngological, and dental offices.
- Isolation units and maternity wards.
- Blood sampling points.
- Research and pharmaceutical laboratories.
- Patient rooms and doctor's offices.
- Rooms dedicated to teaching and inspection.
- Reception areas, registrations, and waiting rooms.
- 24/7 nurse stations.
- Therapeutic rooms and exercise areas.
- Shared spaces, corridors, waiting areas, recreational spaces, and resident rooms.

### **MEDIC - Professional Product for Demanding Environments:**

MEDIC stands as an ideal lighting solution for spaces with high cleanliness requirements. It serves as a reliable partner, addressing the specific needs of medical, chemical, electronic, and food-related environments. The exceptional quality and safety of Medic's lighting have a positive impact on the processes of treatment and diagnosis. Medic is characterized by its high quality and commitment to user safety.